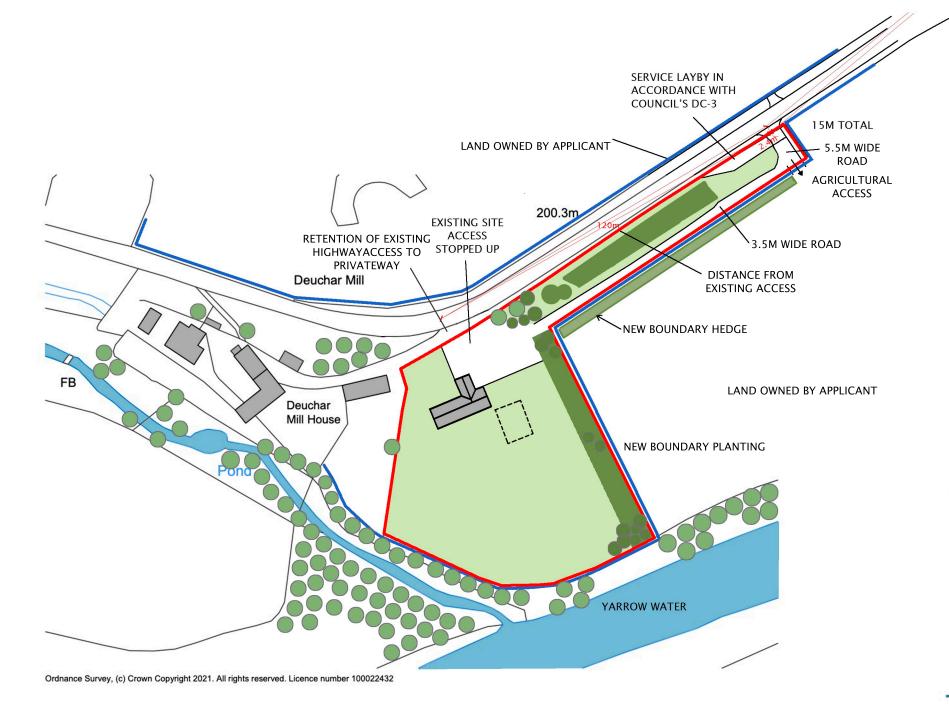

## Disclaimer:

This generation of drawings is for the stated purpose only and should not be used for any other purpose without the originators consent. Do not scale from this drawing.

EXISTING TREES

PROPOSED TREES

## title: Site Plan - As Proposed

| status: |        |      | drawn: | NM       |
|---------|--------|------|--------|----------|
| scale:  | 1:1250 | @ A3 | date:  | 06/09/21 |

number: 10059-0-02 rev: B